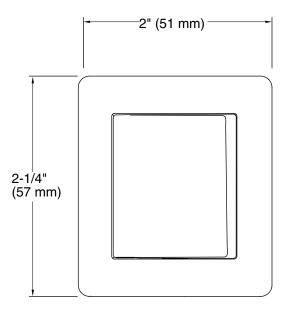

# **Technical Information**

All product dimensions are nominal.

Material: Metal